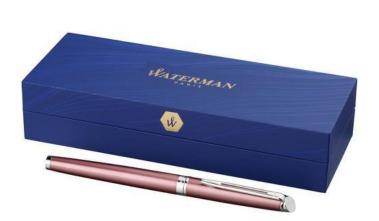

Colour

Ink colour

blue

Features

Brand: Waterman Minimum quantity: 3 Unit(s)

Material: metal Length: 13.80 cm. Diameter: 1.10 Weight: 21.00 g. Dishwasher proof No

Are you looking for a product that reminds your customers of your company every day? A pen is ideal to promote your name, website and telephone number. When you find the perfect pen, you'll take it everywhere you go. Have your logo printed on the Hémisphère core fashion fountain pen and make a good impression! Are you looking for a pen made of metal? Then choose this one. Due to the weight of 21 grams, you have a pen you can take everywhere with you without any problems. Want to receive a sample before all the pens are printed with your logo? This is also never a problem. That way you can see and test the product.