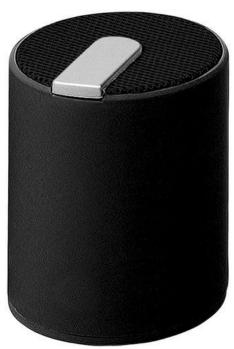

Speakers are often used outside to entertain guest and oneself with music while enjoying a bright day. Naiad wireless Bluetooth® speaker- a speaker to remember. The connection is made via Bluetooth. Includes a USB power supply and 3.5mm line-in cable. As you can see, there are many different types of speakers to suit all needs and budgets. Always make a good impression with your imprint on speakers.

## Colour

Features

Brand: Avenue Minimum quantity: 10 Unit(s)

Material: abs Length: 4.00 cm. Diameter: 4.00 Weight: 49.00 g. Dishwasher proof No

Do you have a specific question or do you want more information about this item, please call 0800 43 46 98 9