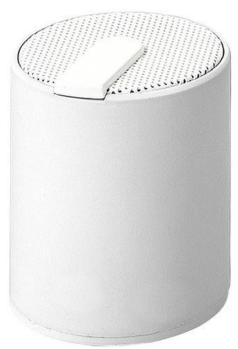

Speakers are often used outside to entertain guest and oneself with music while enjoying a bright day. Naiad wireless Bluetooth® speaker- a speaker to remember. The connection is made via Bluetooth. Includes a USB power supply and 3.5mm line-in cable. As you can see, there are many different types of speakers to suit all needs and budgets. Always make a good impression with your imprint on speakers.

## Colour

Features

Dishwasher proof No

Brand: Avenue Minimum quantity: 10 Unit(s)

Material: abs Length: 4.00 cm. Diameter: 4.00 Weight: 49.00 g.

Do you have a specific question or do you want more information about this item, please call 0800 43 46 98 9