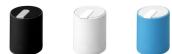

Speakers are often used outside to entertain guest and oneself with music while enjoying a bright day. Naiad wireless Bluetooth® speaker- a speaker to remember. The connection is made via Bluetooth. Includes a USB power supply and 3.5mm line-in cable. As you can see, there are many different types of speakers to suit all needs and budgets. Always make a good impression with your imprint on speakers. Colour