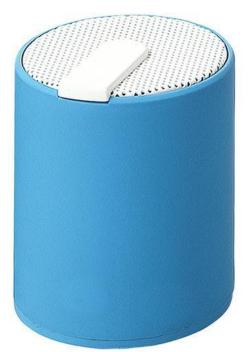

Speakers are often used outside to entertain guest and oneself with music while enjoying a bright day. Naiad wireless Bluetooth® speaker- a speaker to remember. The connection is made via Bluetooth. Includes a USB power supply and 3.5mm line-in cable. As you can see, there are many different types of speakers to suit all needs and budgets. Always make a good impression with your imprint on speakers. Colour