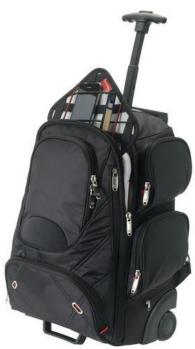

Cabin approved trolley, main zippered compartment includes TSA-friendly laptop compartment expediting airport security. Holds most 17" laptops. File dividers and ear bud port access. Zippered media pocket. Front zippered pocket. Hideaway backpack straps and comfort carry handle. Exclusive design. In case of digital transfer it is not possible to choose white as a single logo colour on a coloured variant. Please choose transfer in this case.

## Colour

Features
Brand: Elleven
Minimum quantity: 3 Unit(s)
Material: nylon
Length: 31.00 cm.
Width: 17.00 cm.
Height: 46.00 cm.

Weight: 2,612.00 g. Dishwasher proof No

Do you have a specific question or do you want more information about this item, please call 0800 43 46 98 9