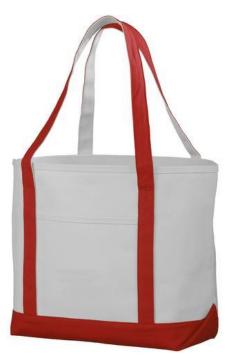

Make a good impression by printing shopping bags with your logo. Are you looking for a practical bag for your daily shopping? The popular Premium heavy-weight 610 g/m² cotton tote bag offers the perfect solution. This bag has the classic boat bag shape with an open main compartment and an additional open pocket at the front. The carrying handles are 30 cm long. Are you looking for a bag made of canvas, 610 g/m2? Then this is a perfect choice. Moreover, the canvas, 610 g/m2 material of this bag makes it a very sustainable choice. That's something we all care about! The shopping bags are perfect for a large imprint that really makes your company name stand out. Your logo will be seen everywhere! In case of digital transfer it is not possible to choose white as a single logo colour on a coloured variant. Please choose transfer in this case.