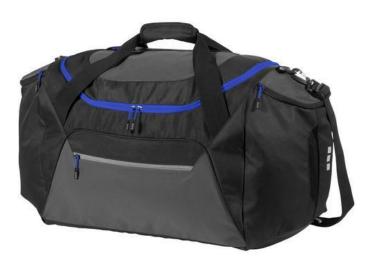

Colour

Features Brand: Elevate Minimum quantity: 3 Unit(s) Material: 600 D polyester Length: 72.00 cm. Width: 33.00 cm. Height: 37.00 cm.

Weight: 753.00 g. Dishwasher proof No

Travel bags and sports bags are great promotional gifts for employees, customers and suppliers. The branded Milton travel duffel bag will ensure your business gets the attention it deserves every day. It is made of 600D of Polyester, Polyester. Also, this bag has a weight of 753 grams. The advantage of travel bags is the large print area! Travel bags or sports bags with a print ensure that your logo or other print of your company will always be seen. In case of digital transfer it is not possible to choose white as a single logo colour on a coloured variant. Please choose transfer in this case.