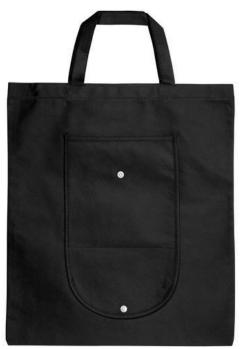

Carrier bags come in many shapes and sizes. IGO Promo can print them in small and large numbers. At IGO we have wide range of shopping bags you can have printed with your logo. And the Maple buttoned foldable non-woven tote bag is ideal for your last-minute errands. Foldable tote bag with an open main compartment and an open slip pocket on the front. The carrying handles are 14 cm long. The size is folded: 20 x 11cm. The item will not be folded, it will be delivered flat. Because this bag is made of PP plastic non woven, 80 g/m2, you are assured of a quality product. Whether you give them away to your customers or employees, you'll always make a good impression with a personalized shopping bag. In case of digital transfer it is not possible to choose white as a single logo colour on a coloured variant. Please choose transfer in this case.