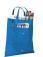

Carrier bags come in many shapes and sizes. IGO Promo can print them in small and large numbers. At IGO we have wide range of shopping bags you can have printed with your logo. And the Maple buttoned foldable non-woven tote bag is ideal for your last-minute errands. Foldable tote bag with an open main compartment and an open slip pocket on the front. The carrying handles are 14 cm long. The size is folded: 20 x 11cm. The item will not be folded, it will be delivered flat. Because this bag is made of PP plastic non woven, 80 g/m2, you are assured of a quality product. Whether you give them away to your customers or employees, you'll always make a good impression with a personalized shopping bag. In case of digital transfer it is not possible to choose white as a single logo colour on a coloured variant. Please choose transfer in this case.