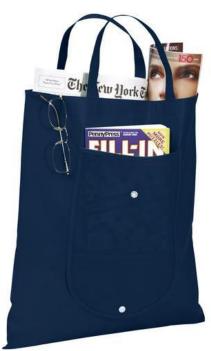

Carrier bags come in many shapes and sizes. IGO Promo can print them in small and large numbers. At IGO we have wide range of shopping bags you can have printed with your logo. And the Maple buttoned foldable non-woven tote bag is ideal for your last-minute errands. Foldable tote bag with an open main compartment and an open slip pocket on the front. The carrying handles are 14 cm long. The size is folded: 20 x 11cm. The item will not be folded, it will be delivered flat. Because this bag is made of PP plastic non woven, 80 g/m2, you are assured of a quality product. Whether you give them away to your customers or employees, you'll always make a good impression with a personalized shopping bag. In case of digital transfer it is not possible to choose white as a single logo colour on a coloured variant. Please choose transfer in this case.