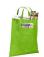

Carrier bags come in many shapes and sizes. IGO Promo can print them in small and large numbers. At IGO we have wide range of shopping bags you can have printed with your logo. And the Maple buttoned foldable non-woven tote bag is ideal for your last-minute errands. Foldable tote bag with an open main compartment and an open slip pocket on the front. The carrying handles are 14 cm long. The size is folded: 20 x 11cm. The item will not be folded, it will be delivered flat. Because this bag is made of PP plastic non woven, 80 g/m2, you are assured of a quality product. Whether you give them away to your customers or employees, you'll always make a good impression with a personalized shopping bag. In case of digital transfer it is not possible to choose white as a single logo colour on a coloured variant. Please choose transfer in this case.