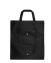

Carrier bags come in many shapes and sizes. IGO Promo can print them in small and large numbers. At IGO we have wide range of shopping bags you can have printed with your logo. And the Maple buttoned foldable non-woven tote bag is ideal for your last-minute errands. Foldable tote bag with an open main compartment and an open slip pocket on the front. The carrying handles are 14 cm long. The size is folded: 20 x 11cm. The item will not be folded, it will be delivered flat. Because this bag is made of PP plastic non woven, 80 g/m2, you are assured of a quality product. Whether you give them away to your customers or employees, you'll always make a good impression with a personalized shopping bag. In case of digital transfer it is not possible to choose white as a single logo colour on a coloured variant. Please choose transfer in this case.