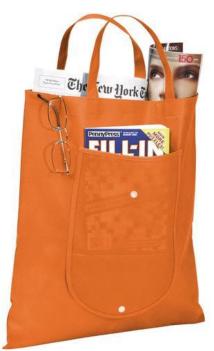

Carrier bags come in many shapes and sizes. IGO Promo can print them in small and large numbers. At IGO we have wide range of shopping bags you can have printed with your logo. And the Maple buttoned foldable non-woven tote bag is ideal for your last-minute errands. Foldable tote bag with an open main compartment and an open slip pocket on the front. The carrying handles are 14 cm long. The size is folded: 20 x 11cm. The item will not be folded, it will be delivered flat. Because this bag is made of PP plastic non woven, 80 g/m2, you are assured of a quality product. Whether you give them away to your customers or employees, you'll always make a good impression with a personalized shopping bag. In case of digital transfer it is not possible to choose white as a single logo colour on a coloured variant. Please choose transfer in this case.