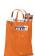

Carrier bags come in many shapes and sizes. IGO Promo can print them in small and large numbers. At IGO we have wide range of shopping bags you can have printed with your logo. And the Maple buttoned foldable non-woven tote bag is ideal for your last-minute errands. Foldable tote bag with an open main compartment and an open slip pocket on the front. The carrying handles are 14 cm long. The size is folded: 20 x 11cm. The item will not be folded, it will be delivered flat. Because this bag is made of PP plastic non woven, 80 g/m2, you are assured of a quality product. Whether you give them away to your customers or employees, you'll always make a good impression with a personalized shopping bag. In case of digital transfer it is not possible to choose white as a single logo colour on a coloured variant. Please choose transfer in this case.