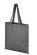

Tote made of 150 g/m² recycled cotton polyester blend with a dropdown handle length of 31 cm. Recycled cotton is manufactured from pre-consumer waste generated by textile factories during the cutting process. Similar colours are blended together so no additional dyeing is required. Due to the nature of recycled cotton, there may be a very slight colour variation. This feature distinctly adds to a more authentic appearance. This bag folds easily to fit in a small space. The perfect companion for a variety of activities like grocery shopping, day trips or craft projects. Resistance up to 5 kg weight. In case of digital transfer it is not possible to choose white as a single logo colour on a coloured variant. Please choose transfer in this case.

## Colour

Features

 $\Lambda$ 

Brand: Unbranded Minimum quantity: 50 Unit(s) Material: recycled cotton Length: 38.00 cm. Height: 42.00 cm.

We Dishwasher proof No

Weight: 74.00 g.

Do you have a specific question or do you want more information about this item, please call 0800 43 46 98 9