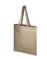

Tote made of 150 g/m² recycled cotton polyester blend with a dropdown handle length of 31 cm. Recycled cotton is manufactured from pre-consumer waste generated by textile factories during the cutting process. Similar colours are blended together so no additional dyeing is required. Due to the nature of recycled cotton, there may be a very slight colour variation. This feature distinctly adds to a more authentic appearance. This bag folds easily to fit in a small space. The perfect companion for a variety of activities like grocery shopping, day trips or craft projects. Resistance up to 5 kg weight. In case of digital transfer it is not possible to choose white as a single logo colour on a coloured variant. Please choose transfer in this case.

## Colour

Features

 $\Lambda$ 

Brand: Unbranded Minimum quantity: 50 Unit(s) Material: recycled cotton Length: 38.00 cm. Height: 42.00 cm.

We Dishwasher proof No

Weight: 74.00 g.

Do you have a specific question or do you want more information about this item, please call 0800 43 46 98 9