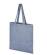

Tote made of 150 g/m² recycled cotton polyester blend with a dropdown handle length of 31 cm. Recycled cotton is manufactured from pre-consumer waste generated by textile factories during the cutting process. Similar colours are blended together so no additional dyeing is required. Due to the nature of recycled cotton, there may be a very slight colour variation. This feature distinctly adds to a more authentic appearance. This bag folds easily to fit in a small space. The perfect companion for a variety of activities like grocery shopping, day trips or craft projects. Resistance up to 5 kg weight. In case of digital transfer it is not possible to choose white as a single logo colour on a coloured variant. Please choose transfer in this case.

## Colour

Features

 $\Lambda$ 

Brand: Unbranded Minimum quantity: 50 Unit(s) Material: recycled cotton Length: 38.00 cm. Height: 42.00 cm.

We Dishwasher proof No

Weight: 74.00 g.

Do you have a specific question or do you want more information about this item, please call 0800 43 46 98 9