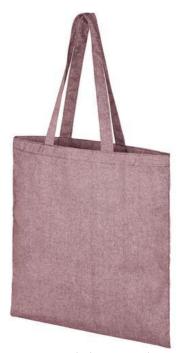

Tote made of 150 g/m² recycled cotton polyester blend with a dropdown handle length of 31 cm. Recycled cotton is manufactured from pre-consumer waste generated by textile factories during the cutting process. Similar colours are blended together so no additional dyeing is required. Due to the nature of recycled cotton, there may be a very slight colour variation. This feature distinctly adds to a more authentic appearance. This bag folds easily to fit in a small space. The perfect companion for a variety of activities like grocery shopping, day trips or craft projects. Resistance up to 5 kg weight. In case of digital transfer it is not possible to choose white as a single logo colour on a coloured variant. Please choose transfer in this case.

## Colour

Features

 $\Lambda$ 

Brand: Unbranded Minimum quantity: 50 Unit(s) Material: recycled cotton Length: 38.00 cm. Height: 42.00 cm.

We Dishwasher proof No

Weight: 74.00 g.

Do you have a specific question or do you want more information about this item, please call 0800 43 46 98 9