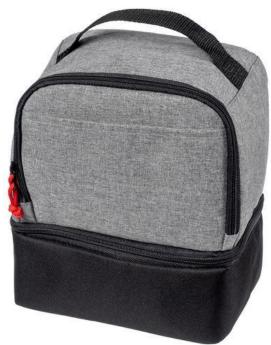

Who wouldn't love a branded cooler bag? The branded Dual cube cooler bag 6L will ensure your business gets the attention it deserves every day. It is made of 600D of Polyester. Thanks to the capacity of 6 l, the cooler bag is just right for on the go. The advantage of cooler bags is the large print area! No matter which cooler bag you choose, we have over 75 years of experience and know exactly how to use which material. In case of digital transfer it is not possible to choose white as a single logo colour on a coloured variant. Please choose transfer in this case.

## Colour

Features

Brand: Unbranded Minimum quantity: 5 Unit(s) Material: 600 D polyester Length: 20.50 cm.

Width: 14.00 cm. Height: 23.50 cm.

Weight: 220.00 g. Dishwasher proof No

Do you have a specific question or do you want more information about this item, please call 0800 43 46 98 9