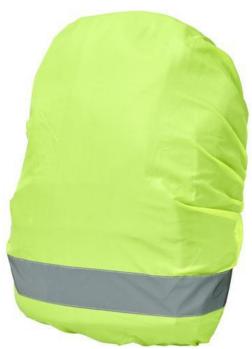

Ideal safety bag cover for cyclists, hikers, commuters, etc. An extra flexible safety accessory that increases visibility, while keeping the contents of the bag dry. Made of high performance waterproof WP 600 lime fluorescent material with reflective film. Selected parameters are tested according to EN 13356:2001 Type 2. In case of digital transfer it is not possible to choose white as a single logo colour on a coloured variant. Please choose transfer in this case.

## Colour

Features
Brand: RFX™
Minimum quantity: 25 Unit(s)
Material: polyester
Length: 35.00 cm.
Width: 14.00 cm.
Height: 42.00 cm.

Weight: 45.00 g. Dishwasher proof No

Do you have a specific question or do you want more information about this item, please call 0800 43 46 98 9