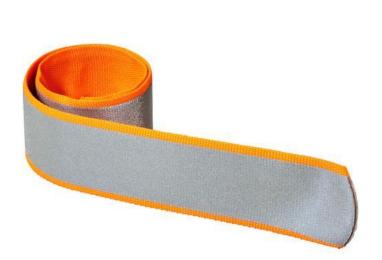

Colour

Dishwasher proof No

This slap wrap is covered with a textile film making it available in several fresh colours. Slap wraps provide 360 visibility in the dark and are ideal for carrying promotional messages. By using these certified slap wraps you make traffic safety a feature of your brand. A slap wrap is an elongated reflector with a specially developed spring welded inside. With a light slap it easily curls around the arm or ankle. Available in several colours. Materials have been tested in accordance with SVHC (Substances of Very High Concern) REACH candidate list and are free of phthalates. The slap wraps are CE tested and approved in accordance with EN 17353 type B 2. Supplied with an information sheet.