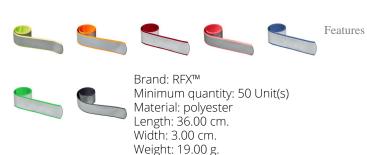

Colour

Dishwasher proof No

This slap wrap is covered with a textile film making it available in several fresh colours. Slap wraps provide 360 visibility in the dark and are ideal for carrying promotional messages. By using these certified slap wraps you make traffic safety a feature of your brand. A slap wrap is an elongated reflector with a specially developed spring welded inside. With a light slap it easily curls around the arm or ankle. Available in several colours. Materials have been tested in accordance with SVHC (Substances of Very High Concern) REACH candidate list and are free of phthalates. The slap wraps are CE tested and approved in accordance with EN 17353 type B 2. Supplied with an information sheet.