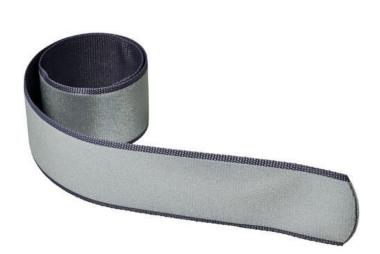

Colour

This slap wrap is covered with a textile film making it available in several fresh colours. Slap wraps provide 360 visibility in the dark and are ideal for carrying promotional messages. By using these certified slap wraps you make traffic safety a feature of your brand. A slap wrap is an elongated reflector with a specially developed spring welded inside. With a light slap it easily curls around the arm or ankle. Available in several colours. Materials have been tested in accordance with SVHC (Substances of Very High Concern) REACH candidate list and are free of phthalates. The slap wraps are CE tested and approved in accordance with EN 17353 type B 2. Supplied with an information sheet.