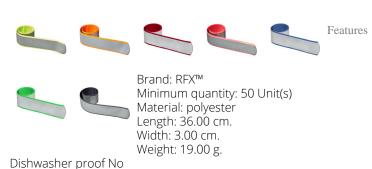

Colour

This slap wrap is covered with a textile film making it available in several fresh colours. Slap wraps provide 360 visibility in the dark and are ideal for carrying promotional messages. By using these certified slap wraps you make traffic safety a feature of your brand. A slap wrap is an elongated reflector with a specially developed spring welded inside. With a light slap it easily curls around the arm or ankle. Available in several colours. Materials have been tested in accordance with SVHC (Substances of Very High Concern) REACH candidate list and are free of phthalates. The slap wraps are CE tested and approved in accordance with EN 17353 type B 2. Supplied with an information sheet.