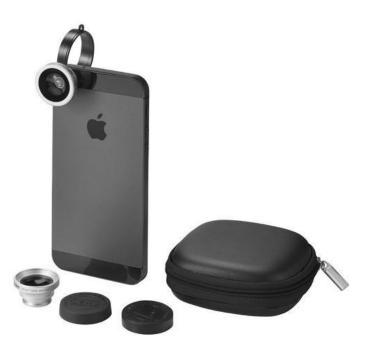

Prisma smartphone camera lenses set. Make your smartphone photography more creative with this set of easy-to-use special-effect lenses. Simply clip over the lens on your smartphone to take pictures with fisheye, wide-angle and macro effects. Have fun seeing the world a little differently! Packed in Avenue gift box (size: 8.5 x 8.5 x 3.5cm). Metal, ABS Plastic.

## Colour

Features Brand: Avenue Minimum quantity: 10 Unit(s) Material: metal Length: 8.00 cm.

Width: 8.00 cm. Height: 3.00 cm.

Weight: 54.00 g. Dishwasher proof No

Do you have a specific question or do you want more information about this item, please call 0800 43 46 98 9