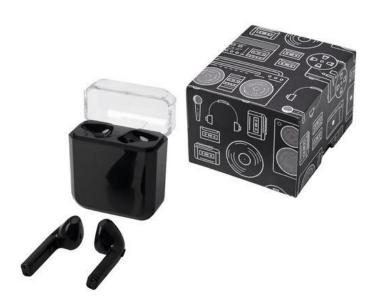

## Colour

Features
Brand: Avenue
Minimum quantity: 3 Unit(s)
Material: abs
Length: 6.50 cm.
Width: 5.50 cm.
Height: 2.50 cm.

Weight: 52.00 g. Dishwasher proof No

Everyone has a different preference when it comes to headphones. In-ear, on-ear, with bracket, wireless or true wireless. We have many very different models. When you choose printed earbuds, Braavos True Wireless auto pair earbuds are a great choice. The recipient is immediately delighted. The earbuds have built in music controls and a microphone for hands free operation. Connecting to a device is easy via Bluetooth. The headphones can transmit to the connected device over a distance of up to 10 m. A fully charged battery provides 2 hours of listening pleasure. The earbuds come with a dedicated charging case. The earbuds can be charged in the charging case without a cable. The charging case can be charged wireless. Always make an impression with your logo on these earbuds.