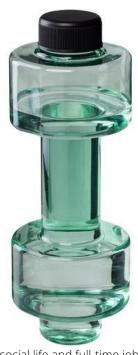

Next to your busy social life and full-time job, it's essential to take time for yourself. Exercising is the ideal time-out for many people and a printed drinking bottle is therefore a very popular business gift. With the Coach 500 ml dumbbell water bottle, you're choosing a distinct promotion of your brand indoors and outdoors. When filled, this water bottle doubles as a dumbbell. Simply fill with water and lift. Are you looking for a bottle made of PET plastic? then choose this one. What's more, the 500 ml volume gives you a nice big bottle that isn't empty after a few big sips. You can request a sample model online. That way you can be 100% sure that you have made the right choice.