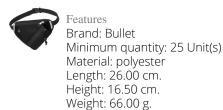

Colour

Dishwasher proof No

Triangle shaped multi purpose waist bag with a padded backside. Features zippered pouch, earphone outlet, reflective elements, adjustable waistband with buckle closure, and an adjustable sports bottle pouch with aluminium foil inside to keep your drinks cool. The pouch fit bottles with a diameter up to 7.5 cm. Sports bottle not included. Large decoration area on the front side. In case of digital transfer it is not possible to choose white as a single logo colour on a coloured variant. Please choose transfer in this case.