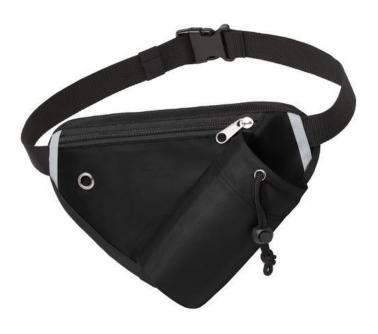

Colour

Dishwasher proof No

Triangle shaped multi purpose waist bag with a padded backside. Features zippered pouch, earphone outlet, reflective elements, adjustable waistband with buckle closure, and an adjustable sports bottle pouch with aluminium foil inside to keep your drinks cool. The pouch fit bottles with a diameter up to 7.5 cm. Sports bottle not included. Large decoration area on the front side. In case of digital transfer it is not possible to choose white as a single logo colour on a coloured variant. Please choose transfer in this case.