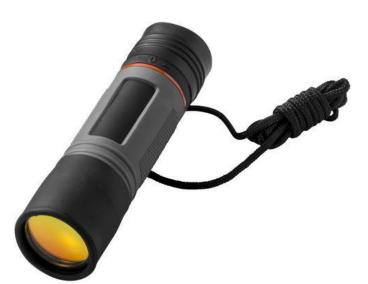

Colour

Features Brand: Elevate Minimum quantity: 5 Unit(s) Material: abs Height: 11.50 cm. Diameter: 3.50 Weight: 64.00 g. Dishwasher proof No

Kain 10 x 25 monocular. 10 x 25 multi-coated optics with ruby anti-glare lenses. Extremely lightweight at 67gr so you can take it with you on every outdoor trip. Rubber textured areas on the body ensures a good grip and the included protective waterproof case can be worn hanging with the use of the exclusively designed double carabiner supplied. Or can be carried on a belt using the belt loop on the back. Also includes a carrying strap and cleaning cloth. Manual in EN/FR/DE/IT/ES/NL is added for your convenience. Packed in an Elevate gift box. Exclusive design. Plastic, Rubber.