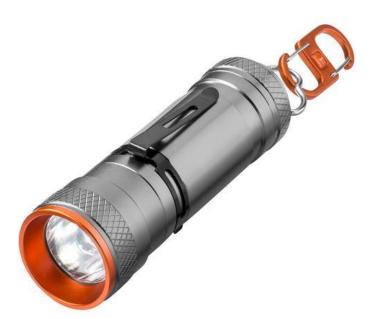

Colour

Features Brand: Elevate Minimum quantity: 5 Unit(s) Material: aluminium Length: 12.00 cm. Height: 4.00 cm. Weight: 183.00 g. Dishwasher proof No

Flashlights with a logo are very popular as promotional gifts and are often used. The Weyburn 3W cree LED torch light is a real eye-catcher. This torch consists of light-emitting diodes, commonly called simply LEDs, which have a high level of brightness. Dual use torch/lantern has super bright LED with light 4 light modes and zoom function. The lantern can be used either standing or hanging using the exclusively designed double carabiner. Includes removeable metal spring with front and back positioning. Manual in EN/FR/DE/IT/ES/NL is added for your convenience. The flashlight requires AAA batteries included and inserted. The required number of batteries are included. Laser engraving is the technique we recommend, especially for flashlights and other tools. This is abrasion-resistant and almost indestructible. Regardless of your budget, you are sure to find the right torches with us. Would you like to try the torches for yourself before ordering? Simply order an unprinted sample and see the quality for yourself.