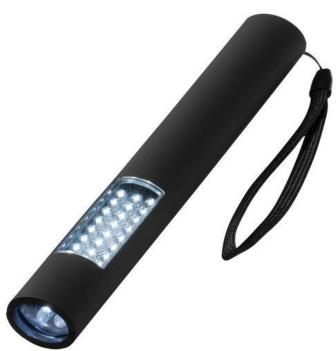

Colour

Features
Brand: Unbranded
Minimum quantity: 10 Unit(s)
Material: abs
Length: 20.00 cm.
Width: 3.00 cm.
Height: 2.00 cm.

Weight: 86.00 g. Dishwasher proof No

A torch is an important item. Everyone should have a torch in the car, and those who walk or cycle a lot should carry one with them anyway. The Lutz 28-LED magnetic torch light is a great item that your customers, employees and suppliers will love. Very bright LEDs are installed in this torch. This lamp has exactly 28 built-in light emitting diodes. Slim and magnetic torch which has three modes. The first mode is a 4 LED flashlight, the second mode is the 24 LED light, and the third mode is both on at once. Magnetic back for easy storage or for placement against metal surfaces when in use and push power button. A nylon carrying strap is included. The flashlight requires AAA batteries included and inserted. The required number of batteries are included. Laser engraving is the technique we recommend, especially for flashlights and other tools. This is abrasion-resistant and almost indestructible. As you can see, there are many different types of torches to suit all needs and budgets. Send us your logo and you will receive a digital proof before production starts. We only start production once you have confirmed this.