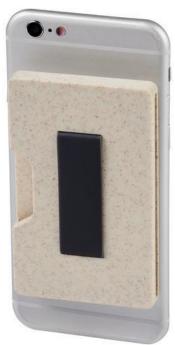

Give card holders with your logo to make a lasting impression! The Grass RFID multi card holder is convenient for traveling, the cards can be stowed away easily. This credit card holder is made of Wheat straw, PP Plastic. This card holder is designed to be attached to the cellphone. This card case is RFID protected. This means that the cover protects the cards, which are mostly activated for contactless payment, from unauthorized access. Up to 3 cards fit in the holder. Do you like this credit card case? Then order it now quickly and easily online.

## Colour

Features

Brand: Bullet Minimum quantity: 25 Unit(s) Material: wheat straw

Length: 9.30 cm. Width: 5.80 cm. Height: 1.00 cm. Weight: 28.00 g. Dishwasher proof No

Do you have a specific question or do you want more information about this item, please call 0800 43 46 98 9