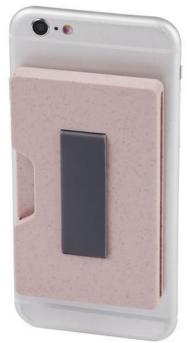

Give card holders with your logo to make a lasting impression! The Grass RFID multi card holder is convenient for traveling, the cards can be stowed away easily. This credit card holder is made of Wheat straw, PP Plastic. This card holder is designed to be attached to the cellphone. This card case is RFID protected. This means that the cover protects the cards, which are mostly activated for contactless payment, from unauthorized access. Up to 3 cards fit in the holder. Do you like this credit card case? Then order it now quickly and easily online. Colour