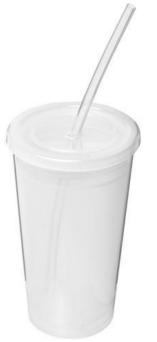

Minimum quantity: 50 Unit(s) Material: plastic Height: 15.00 cm. Diameter: 9.50 Weight: 102.00 g.

Printed cups are very popular, whether it's a to-go cup, a fitness shaker or a water cup. The Stadium 350 ml double-walled cup is an article to remember. The double-walled cup has a press-on lid and is supplied with a PE straw. This cup is made of PP Plastic, PE Plastic. The advantage of cups is that they are so regularly used! Printed cups ensure your logo or other imprint of your company is always seen.