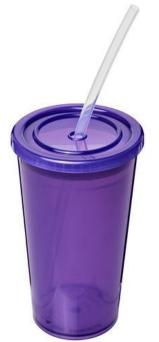

Printed cups are very popular, whether it's a to-go cup, a fitness shaker or a water cup. The Stadium 350 ml double-walled cup is an article to remember. The double-walled cup has a press-on lid and is supplied with a PE straw. This cup is made of PP Plastic, PE Plastic. The advantage of cups is that they are so regularly used! Printed cups ensure your logo or other imprint of your company is always seen.