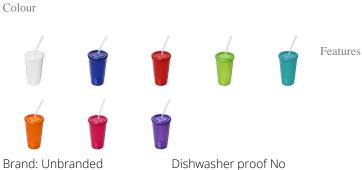

Brand: Unbranded Dishwasher proof No Minimum quantity: 50 Unit(s) Material: plastic Height: 15.00 cm. Diameter: 9.50 Weight: 102.00 g.

Do you have a specific question or do you want more information about this item, please call 0800 43 46 98 9