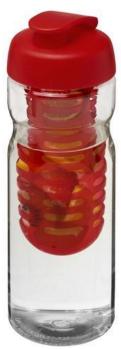

Single-wall sport bottle with ergonomic design. Bottle is made from recyclable PET material. Features a spill-proof lid with flip top and a removable infuser which allows you to add your favourite fruit flavour into your beverage. Volume capacity is 650 ml. Mix and match colours to create your perfect bottle. Contact customer service for additional colour options. Made in the UK. Packed in a home-compostable bag. BPA-free.