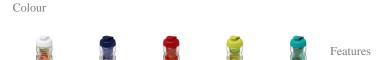

Single-wall sport bottle with ergonomic design. Bottle is made from recyclable PET material. Features a spill-proof lid with flip top and a removable infuser which allows you to add your favourite fruit flavour into your beverage. Volume capacity is 650 ml. Mix and match colours to create your perfect bottle. Contact customer service for additional colour options. Made in the UK. Packed in a home-compostable bag. BPA-free.