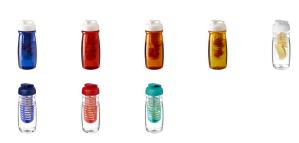

Single-wall sport bottle with a stylish curved shape. Bottle is made from recyclable PET material. Features a spill-proof lid with flip top and a removable infuser which allows you to add your favourite fruit flavour into your beverage. Volume capacity is 600 ml. Mix and match colours to create your perfect bottle. Contact customer service for additional colour options. Made in the UK. Packed in a home-compostable bag. BPA-free.

## Colour

This item in another colour? Go to igopromo.co.uk

Features

Brand: Unbranded
Minimum quantity: 50 Unit(s

Minimum quantity: 50 Unit(s)

Material: plastic Height: 20.30 cm. Diameter: 7.95 Weight: 105.00 g. Dishwasher proof No