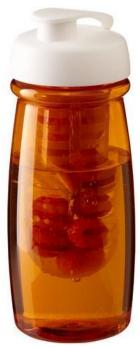

Single-wall sport bottle with a stylish curved shape. Bottle is made from recyclable PET material. Features a spill-proof lid with flip top and a removable infuser which allows you to add your favourite fruit flavour into your beverage. Volume capacity is 600 ml. Mix and match colours to create your perfect bottle. Contact customer service for additional colour options. Made in the UK. Packed in a home-compostable bag. BPA-free.