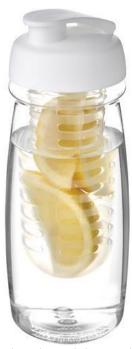

Single-wall sport bottle with a stylish curved shape. Bottle is made from recyclable PET material. Features a spill-proof lid with flip top and a removable infuser which allows you to add your favourite fruit flavour into your beverage. Volume capacity is 600 ml. Mix and match colours to create your perfect bottle. Contact customer service for additional colour options. Made in the UK. Packed in a home-compostable bag. BPA-free.