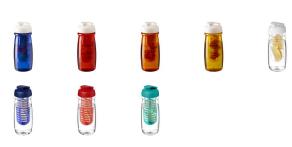

Single-wall sport bottle with a stylish curved shape. Bottle is made from recyclable PET material. Features a spill-proof lid with flip top and a removable infuser which allows you to add your favourite fruit flavour into your beverage. Volume capacity is 600 ml. Mix and match colours to create your perfect bottle. Contact customer service for additional colour options. Made in the UK. Packed in a home-compostable bag. BPA-free.

## Colour

This item in another colour? Go to igopromo.co.uk

Features

Brand: Unbranded
Minimum quantity: 50 Unit(s

Minimum quantity: 50 Unit(s) Material: plastic

Height: 20.30 cm. Diameter: 7.95 Weight: 105.00 g. Dishwasher proof No