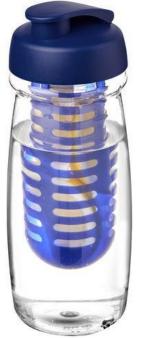

Single-wall sport bottle with a stylish curved shape. Bottle is made from recyclable PET material. Features a spill-proof lid with flip top and a removable infuser which allows you to add your favourite fruit flavour into your beverage. Volume capacity is 600 ml. Mix and match colours to create your perfect bottle. Contact customer service for additional colour options. Made in the UK. Packed in a home-compostable bag. BPA-free.