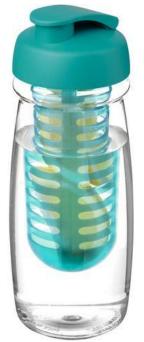

Single-wall sport bottle with a stylish curved shape. Bottle is made from recyclable PET material. Features a spill-proof lid with flip top and a removable infuser which allows you to add your favourite fruit flavour into your beverage. Volume capacity is 600 ml. Mix and match colours to create your perfect bottle. Contact customer service for additional colour options. Made in the UK. Packed in a home-compostable bag. BPA-free.