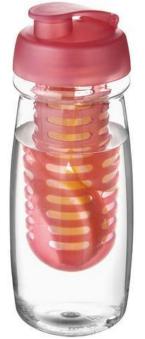

Single-wall sport bottle with a stylish curved shape. Bottle is made from recyclable PET material. Features a spill-proof lid with flip top and a removable infuser which allows you to add your favourite fruit flavour into your beverage. Volume capacity is 600 ml. Mix and match colours to create your perfect bottle. Contact customer service for additional colour options. Made in the UK. Packed in a home-compostable bag. BPA-free.