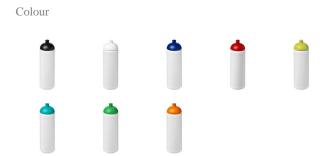

This item in another colour? Go to igopromo.co.uk

Features

Brand: Unbranded

Minimum quantity: 50 Unit(s)

Material: plastic Height: 23.50 cm. Diameter: 7.20 Weight: 75.00 g. Dishwasher proof No

Do you have a specific question or do you want more information about this item, please call 0800 43 46 98 9