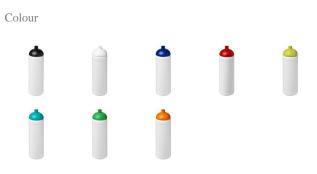

This item in another colour? Go to igopromo.co.uk

Features Brand: Unbranded Minimum quantity: 50 Unit(s) Material: plastic Height: 23.50 cm. Diameter: 7.20 Weight: 75.00 g.

Dishwasher proof No

Do you have a specific question or do you want more information about this item, please call 0800 43 46 98 9