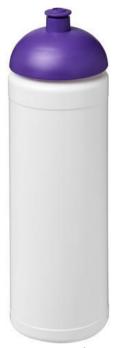

Does your brand represent activity, fitness and health? Then a printed sports bottle is the right thing to get your brand or message out into the world! Go for the Baseline® Plus 750 ml dome lid sport bottle to impress your customers and employees. Today, but also for a long time, water bottles are used very frequently and regularly. At home but also in public. Are you looking for a bottle that is made of HDPE Plastic, PP Plastic? Then you have found the right one. Simply order online and upload your logo. You will then receive a digital print proof and if you confirm this, we will start production immediately.