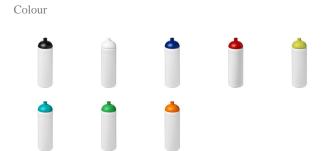

This item in another colour? Go to igopromo.co.uk

Features

Brand: Unbranded Minimum quantity: 50 Unit(s)

Dishwasher proof No

Material: plastic Height: 23.50 cm. Diameter: 7.20 Weight: 75.00 g.

Do you have a specific question or do you want more information about this item, please call 0800 43 46 98 9