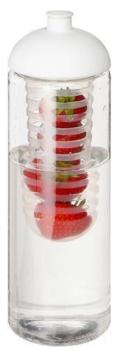

Single-walled sport bottle with straight design. Features a spill-proof lid with push-pull spout and a removable infuser which allows you to add your favourite fruit flavour into your beverage. Volume capacity is 850 ml. Mix and match colours to create your perfect bottle. Contact us for additional colour options. Made in the UK. Packed in a home-compostable bag. BPA-free.