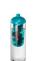

Single-walled sport bottle with straight design. Features a spill-proof lid with push-pull spout and a removable infuser which allows you to add your favourite fruit flavour into your beverage. Volume capacity is 850 ml. Mix and match colours to create your perfect bottle. Contact us for additional colour options. Made in the UK. Packed in a home-compostable bag. BPA-free.

## Colour

Features

Brand: Unbranded Minimum quantity: 50 Unit(s) Material: plastic

Material: plastic Height: 24.60 cm. Diameter: 7.35 Weight: 98.00 g. Dishwasher proof No

Do you have a specific question or do you want more information about this item, please call 0800 43 46 98 9