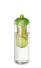

Single-walled sport bottle with straight design. Features a spill-proof lid with push-pull spout and a removable infuser which allows you to add your favourite fruit flavour into your beverage. Volume capacity is 850 ml. Mix and match colours to create your perfect bottle. Contact us for additional colour options. Made in the UK. Packed in a home-compostable bag. BPA-free.

## Colour

Features

Brand: Unbranded Minimum quantity: 50 Unit(s) Material: plastic

Material: plastic Height: 24.60 cm. Diameter: 7.35 Weight: 98.00 g. Dishwasher proof No

Do you have a specific question or do you want more information about this item, please call 0800 43 46 98 9