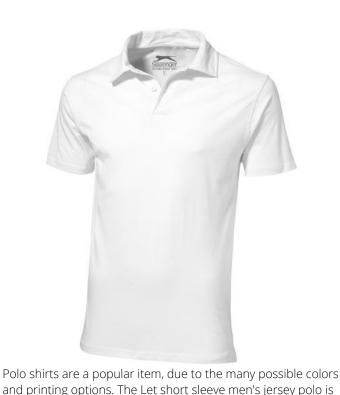

this case.

an excellent choice. The polo shirt has short sleeve. The polo is made of Single Jersey knit of 100% Cotton, 180 g/m2. The polo shirt is a men's polo. Most of our polo shirts are available for men and women. This is a polo from Slazenger. The Slazenger brand is known worldwide as a sports brand. It became known above all through Wimbledon, but has already inspired many athletes in its almost 150 years on the market. The brand is about functionality, style and expertise. Embroidering your logo makes this polo look particularly classy. As a rule, polos have large and different printing areas, so that this is where you get the greatest possible attention for your logo. In case of digital transfer it is not possible to choose white as a single logo colour on a coloured variant. Please choose transfer in