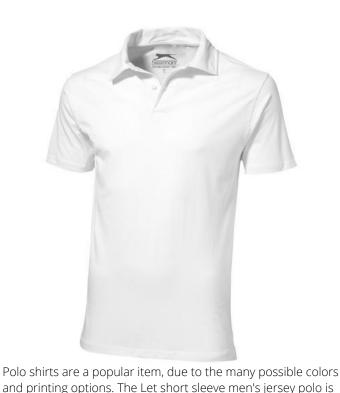

this case.

an excellent choice. The polo shirt has short sleeve. The polo is made of Single Jersey knit of 100% Cotton, 180 g/m2. The polo shirt is a men's polo. Most of our polo shirts are available for men and women. This is a polo from Slazenger. The Slazenger brand is known worldwide as a sports brand. It became known above all through Wimbledon, but has already inspired many athletes in its almost 150 years on the market. The brand is about functionality, style and expertise. Embroidering your logo makes this polo look particularly classy. As a rule, polos have large and different printing areas, so that this is where you get the greatest possible attention for your logo. In case of digital transfer it is not possible to choose white as a single logo colour on a coloured variant. Please choose transfer in

Colour

Brand: Slazenger

Minimum quantity: 10 Unit(s) Material: cotton Weight: 190.00 g. Dishwasher proof No

Do you have a specific question or do you want more information about this item, please call 0800 43 46 98 9