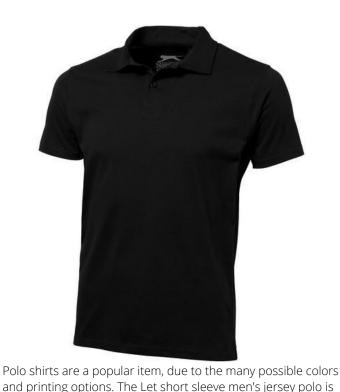

this case.

an excellent choice. The polo shirt has short sleeve. The polo is made of Single Jersey knit of 100% Cotton, 180 g/m2. The polo shirt is a men's polo. Most of our polo shirts are available for men and women. This is a polo from Slazenger. The Slazenger brand is known worldwide as a sports brand. It became known above all through Wimbledon, but has already inspired many athletes in its almost 150 years on the market. The brand is about functionality, style and expertise. Embroidering your logo makes this polo look particularly classy. As a rule, polos have large and different printing areas, so that this is where you get the greatest possible attention for your logo. In case of digital transfer it is not possible to choose white as a single logo colour on a coloured variant. Please choose transfer in