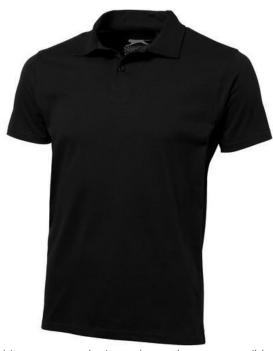

Polo shirts are a popular item, due to the many possible colors and printing options. The Let short sleeve men's jersey polo is an excellent choice. The polo shirt has short sleeve. The polo is made of Single Jersey knit of 100% Cotton, 180 g/m2. The polo shirt is a men's polo. Most of our polo shirts are available for men and women. This is a polo from Slazenger. The Slazenger brand is known worldwide as a sports brand. It became known above all through Wimbledon, but has already inspired many athletes in its almost 150 years on the market. The brand is about functionality, style and expertise. Embroidering your logo makes this polo look particularly classy. As a rule, polos have large and different printing areas, so that this is where

you get the greatest possible attention for your logo. In case of digital transfer it is not possible to choose white as a single logo colour on a coloured variant. Please choose transfer in

this case.