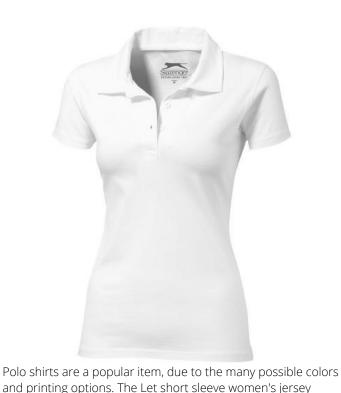

case.

polo is a polo with many print options. The polo is short sleeve. The polo is made of Single Jersey knit of 100% Cotton, 180 g/m2. This is a women's polo. Most of our polo shirts are available in men's and women's versions. This is a polo from Slazenger. The Slazenger brand is known worldwide as a sports brand. It became known above all through Wimbledon, but has already inspired many athletes in its almost 150 years on the market. The brand is about functionality, style and expertise. Embroidering your logo makes this polo look particularly classy. Do you really want a polo, but aren't sure which one or have further questions? Our sales consultants are at your side with advice and action. In case of digital transfer it is not possible to choose white as a single logo colour on a coloured variant. Please choose transfer in this