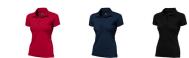

Colour

Brand: Slazenger

Minimum quantity: 10 Unit(s) Material: cotton Weight: 152.00 g. Dishwasher proof No

transfer it is not possible to choose white as a single logo colour on a coloured variant. Please choose transfer in this case.