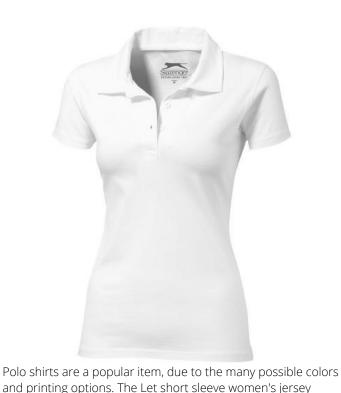

polo is a polo with many print options. The polo is short sleeve. The polo is made of Single Jersey knit of 100% Cotton, 180 g/m2. This is a women's polo. Most of our polo shirts are available in men's and women's versions. This is a polo from Slazenger. The Slazenger brand is known worldwide as a sports brand. It became known above all through Wimbledon, but has already inspired many athletes in its almost 150 years on the market. The brand is about functionality, style and expertise. Embroidering your logo makes this polo look particularly classy. Do you really want a polo, but aren't sure which one or have further questions? Our sales consultants are at your side with advice and action. In case of digital