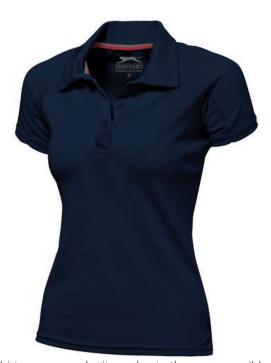

## Game short sleeve women's cool fit polo 107311491

Polo shirts are a popular item, due to the many possible colors and printing options. If you choose the Game short sleeve women's cool fit polo, you are choosing a great polo shirt. The polo is short sleeve. The polo is made of Mesh with cool fit finish of 100% Polyester, 125 g/m2. This is a women's polo. Most of our polo shirts are available in men's and women's versions. This is a polo from Slazenger. The Slazenger brand is known worldwide as a sports brand. It became known above all through Wimbledon, but has already inspired many athletes in its almost 150 years on the market. The brand is about functionality, style and expertise. Do you really want a polo, but aren't sure which one or have further questions? Our sales consultants are at your side with advice and action. In case of digital transfer it is not possible to choose white as a single logo colour on a coloured variant. Please choose transfer in this case.