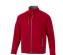

## Colour

Brand: Slazenger

Features

Minimum quantity: 3 Unit(s) Material: polyester Weight: 870.83 g. Dishwasher proof No

Do you have a specific question or do you want more information about this item, please call 0800 43 46 98 9