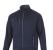

## Colour

Brand: Slazenger

Features

Minimum quantity: 3 Unit(s) Material: polyester Weight: 870.83 g. Dishwasher proof No

Do you have a specific question or do you want more information about this item, please call 0800 43 46 98 9