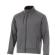

## Colour

Brand: Slazenger

Features

Minimum quantity: 3 Unit(s) Material: polyester Weight: 870.83 g. Dishwasher proof No

Do you have a specific question or do you want more information about this item, please call 0800 43 46 98 9