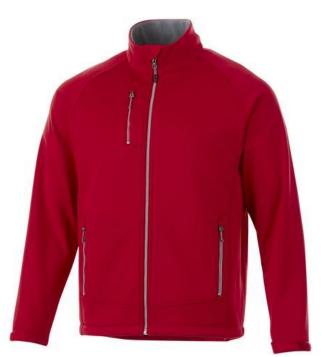

A Chuck softshell jacket with print is perfect for all occasions. The jacket is made of Single Jersey knit of 100% Polyester, 360 g/m2, Bonding, Micro fleece of 100% Polyester. This jacket is for men. This is a Slazenger jacket. The Slazenger brand is known worldwide as a sports brand. It became known above all through Wimbledon, but has already inspired many athletes in its almost 150 years on the market. The brand is about functionality, style and expertise. With an embroidery on this jacket you give it a particularly noble look. Jackets are also particularly popular for sponsoring clubs, youth groups or associations.