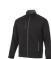

A Chuck softshell jacket with print is perfect for all occasions. The jacket is made of Single Jersey knit of 100% Polyester, 360 g/m2, Bonding, Micro fleece of 100% Polyester. This jacket is for men. This is a Slazenger jacket. The Slazenger brand is known worldwide as a sports brand. It became known above all through Wimbledon, but has already inspired many athletes in its almost 150 years on the market. The brand is about functionality, style and expertise. With an embroidery on this jacket you give it a particularly noble look. Jackets are also particularly popular for sponsoring clubs, youth groups or associations.