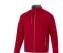

## Colour

Features

Brand: Slazenger Minimum quantity: 3 Unit(s) Material: polyester Weight: 870.83 g. Dishwasher proof No

Do you have a specific question or do you want more information about this item, please call 0800 43 46 98 9