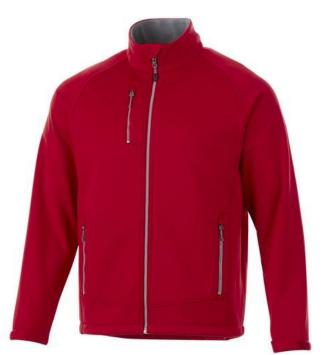

A Chuck softshell jacket with print is perfect for all occasions. The jacket is made of Single Jersey knit of 100% Polyester, 360 g/m2, Bonding, Micro fleece of 100% Polyester. This jacket is for men. This is a Slazenger jacket. The Slazenger brand is known worldwide as a sports brand. It became known above all through Wimbledon, but has already inspired many athletes in its almost 150 years on the market. The brand is about functionality, style and expertise. With an embroidery on this jacket you give it a particularly noble look. Jackets are also particularly popular for sponsoring clubs, youth groups or associations.

## Colour

Features

Brand: Slazenger Minimum quantity: 3 Unit(s) Material: polyester Weight: 870.83 g. Dishwasher proof No

Do you have a specific question or do you want more information about this item, please call 0800 43 46 98 9