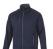

## Colour

Features

Brand: Slazenger Minimum quantity: 3 Unit(s) Material: polyester Weight: 870.83 g. Dishwasher proof No

Do you have a specific question or do you want more information about this item, please call 0800 43 46 98 9