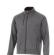

## Colour

Features

Brand: Slazenger Minimum quantity: 3 Unit(s) Material: polyester Weight: 870.83 g. Dishwasher proof No

Do you have a specific question or do you want more information about this item, please call 0800 43 46 98 9