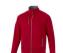

## Colour

Brand: Slazenger

Features

Minimum quantity: 3 Unit(s) Material: polyester Weight: 870.83 g. Dishwasher proof No

Do you have a specific question or do you want more information about this item, please call 0800 43 46 98 9