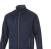

## Colour

Brand: Slazenger

Features

Minimum quantity: 3 Unit(s) Material: polyester Weight: 870.83 g. Dishwasher proof No

Do you have a specific question or do you want more information about this item, please call 0800 43 46 98 9