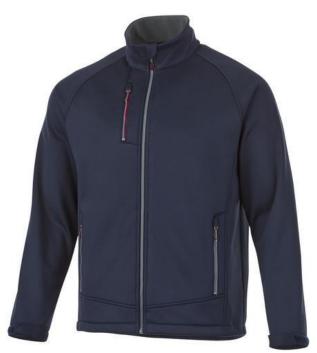

A Chuck softshell jacket with print is perfect for all occasions. The jacket is made of Single Jersey knit of 100% Polyester, 360 g/m2, Bonding, Micro fleece of 100% Polyester. This jacket is for men. This is a Slazenger jacket. The Slazenger brand is known worldwide as a sports brand. It became known above all through Wimbledon, but has already inspired many athletes in its almost 150 years on the market. The brand is about functionality, style and expertise. With an embroidery on this jacket you give it a particularly noble look. Jackets are also particularly popular for sponsoring clubs, youth groups or associations.