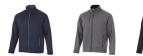

## Colour

Brand: Slazenger

Features

Minimum quantity: 3 Unit(s) Material: polyester Weight: 870.83 g. Dishwasher proof No

Do you have a specific question or do you want more information about this item, please call 0800 43 46 98 9