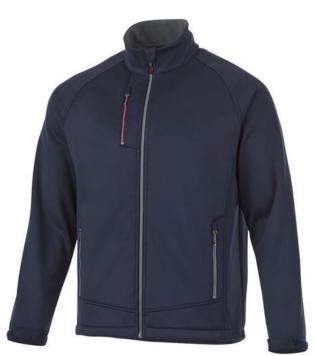

A Chuck softshell jacket with print is perfect for all occasions. The jacket is made of Single Jersey knit of 100% Polyester, 360 g/m2, Bonding, Micro fleece of 100% Polyester. This jacket is for men. This is a Slazenger jacket. The Slazenger brand is known worldwide as a sports brand. It became known above all through Wimbledon, but has already inspired many athletes in its almost 150 years on the market. The brand is about functionality, style and expertise. With an embroidery on this jacket you give it a particularly noble look. Jackets are also particularly popular for sponsoring clubs, youth groups or associations.