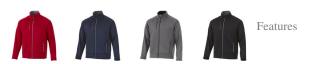

## Colour

Brand: Slazenger Minimum quantity: 3 Unit(s) Material: polyester Weight: 870.83 g. Dishwasher proof No

Do you have a specific question or do you want more information about this item, please call 0800 43 46 98 9