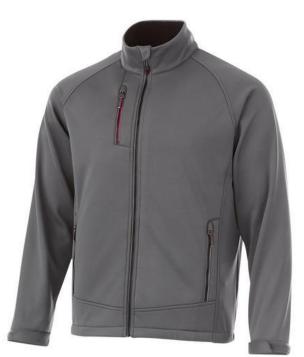

A Chuck softshell jacket with print is perfect for all occasions. The jacket is made of Single Jersey knit of 100% Polyester, 360 g/m2, Bonding, Micro fleece of 100% Polyester. This jacket is for men. This is a Slazenger jacket. The Slazenger brand is known worldwide as a sports brand. It became known above all through Wimbledon, but has already inspired many athletes in its almost 150 years on the market. The brand is about functionality, style and expertise. With an embroidery on this jacket you give it a particularly noble look. Jackets are also particularly popular for sponsoring clubs, youth groups or associations.