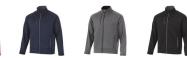

## Colour

Brand: Slazenger

Material: polyester Weight: 870.83 g. Dishwasher proof No

Minimum quantity: 3 Unit(s)

Features

The jacket is made of Single Jersey knit of 100% Polyester, 360 g/m2, Bonding, Micro fleece of 100% Polyester. This jacket is for men. This is a Slazenger jacket. The Slazenger brand is known worldwide as a sports brand. It became known above all through Wimbledon, but has already inspired many athletes in its almost 150 years on the market. The brand is about functionality, style and expertise. With an embroidery on this jacket you give it a particularly noble look. Jackets are also