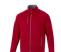

## Colour

Brand: Slazenger

Material: polyester Weight: 870.83 g. Dishwasher proof No

Minimum quantity: 3 Unit(s)

Features

The jacket is made of Single Jersey knit of 100% Polyester, 360 g/m2, Bonding, Micro fleece of 100% Polyester. This jacket is for men. This is a Slazenger jacket. The Slazenger brand is known worldwide as a sports brand. It became known above all through Wimbledon, but has already inspired many athletes in its almost 150 years on the market. The brand is about functionality, style and expertise. With an embroidery on this jacket you give it a particularly noble look. Jackets are also