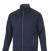

## Colour

Brand: Slazenger

Material: polyester Weight: 870.83 g. Dishwasher proof No

Minimum quantity: 3 Unit(s)

Features

The jacket is made of Single Jersey knit of 100% Polyester, 360 g/m2, Bonding, Micro fleece of 100% Polyester. This jacket is for men. This is a Slazenger jacket. The Slazenger brand is known worldwide as a sports brand. It became known above all through Wimbledon, but has already inspired many athletes in its almost 150 years on the market. The brand is about functionality, style and expertise. With an embroidery on this jacket you give it a particularly noble look. Jackets are also