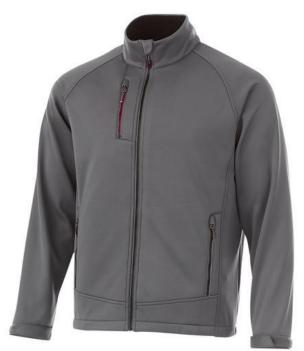

A Chuck softshell jacket with print is perfect for all occasions. particularly popular for sponsoring clubs, youth groups or associations.

## Colour

Brand: Slazenger

Material: polyester Weight: 870.83 g. Dishwasher proof No

Minimum quantity: 3 Unit(s)

Features

The jacket is made of Single Jersey knit of 100% Polyester, 360 g/m2, Bonding, Micro fleece of 100% Polyester. This jacket is for men. This is a Slazenger jacket. The Slazenger brand is known worldwide as a sports brand. It became known above all through Wimbledon, but has already inspired many athletes in its almost 150 years on the market. The brand is about functionality, style and expertise. With an embroidery on this jacket you give it a particularly noble look. Jackets are also