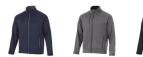

## Colour

Brand: Slazenger

Features

Minimum quantity: 3 Unit(s) Material: polyester Weight: 870.83 g. Dishwasher proof No

Do you have a specific question or do you want more information about this item, please call 0800 43 46 98 9