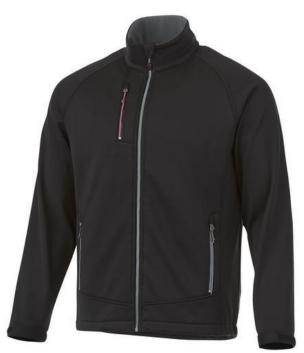

A Chuck softshell jacket with print is perfect for all occasions. The jacket is made of Single Jersey knit of 100% Polyester, 360 g/m2, Bonding, Micro fleece of 100% Polyester. This jacket is for men. This is a Slazenger jacket. The Slazenger brand is known worldwide as a sports brand. It became known above all through Wimbledon, but has already inspired many athletes in its almost 150 years on the market. The brand is about functionality, style and expertise. With an embroidery on this jacket you give it a particularly noble look. Jackets are also particularly popular for sponsoring clubs, youth groups or associations.