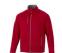

## Colour

Brand: Slazenger

Features

Minimum quantity: 3 Unit(s) Material: polyester Weight: 870.83 g. Dishwasher proof No

Do you have a specific question or do you want more information about this item, please call 0800 43 46 98 9