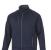

## Colour

Brand: Slazenger

Features

Minimum quantity: 3 Unit(s) Material: polyester Weight: 870.83 g. Dishwasher proof No

Do you have a specific question or do you want more information about this item, please call 0800 43 46 98 9